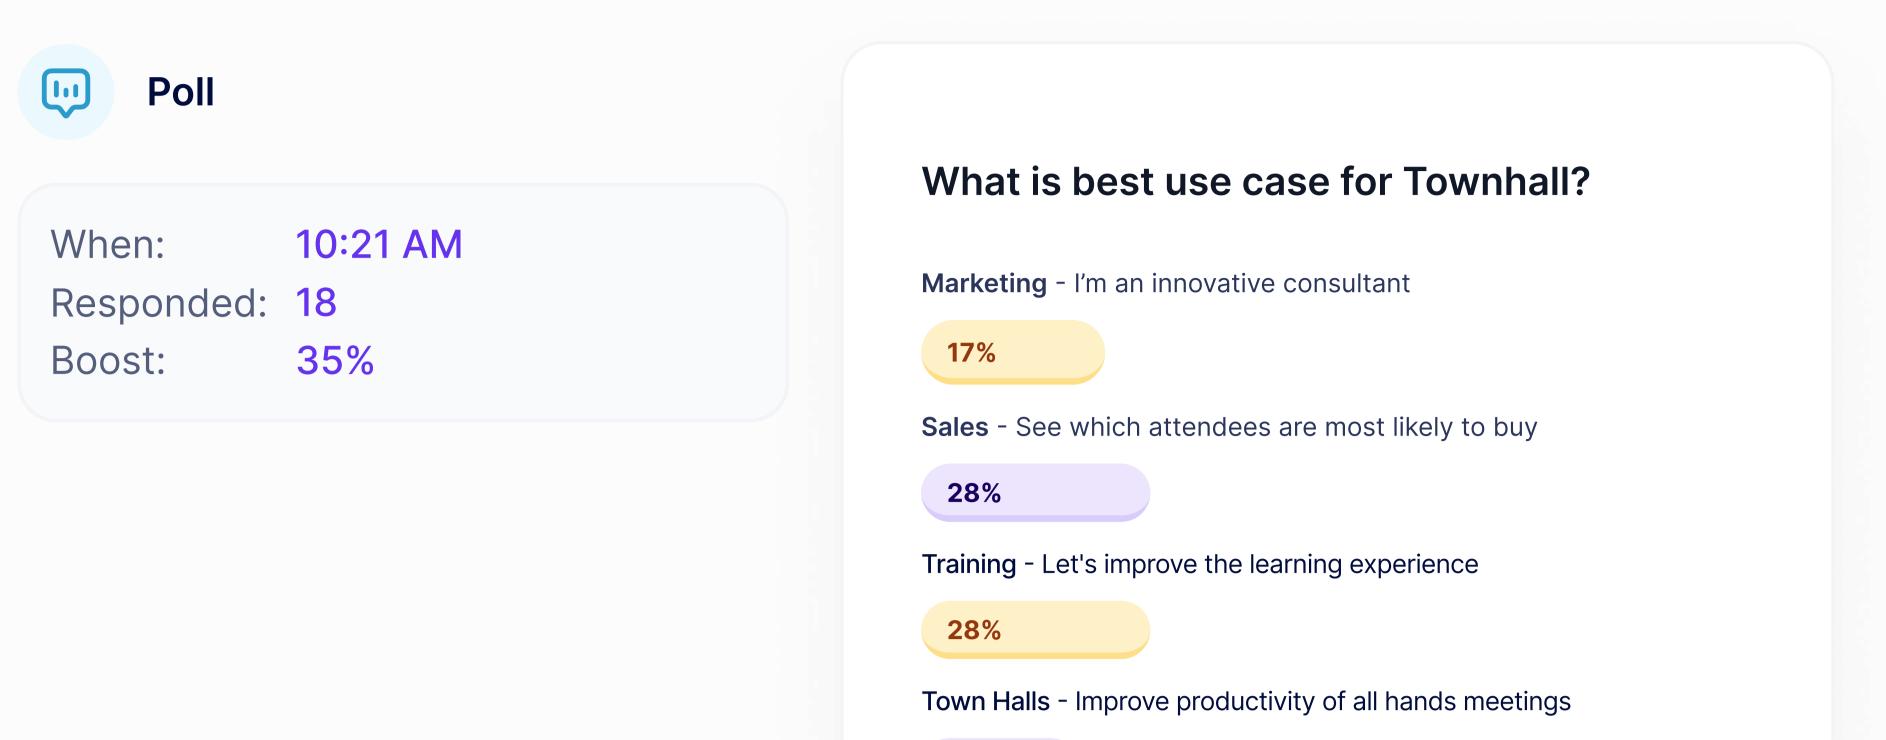

Townhall E-Report

# Sample E-Report







| 22%   |  |
|-------|--|
| Other |  |
| 6%    |  |

#### Quiz

| When:      | 10:33 AM |
|------------|----------|
| Responded: | 20       |
| Boost:     | 68%      |

### Firms that use gamification are X times more profitable than those who do not



### Send

| When:      | 10:49 AM |
|------------|----------|
| Responded: | 15       |
| Boost:     | 41%      |

#### Link to stats on 7X profitability

https://www.zippia.com/advice/gamification-statistics/



## Participation

| Names          | Attendance | Dell                                      | <b>Quiz</b>                                                                                | Send                                    |  |
|----------------|------------|-------------------------------------------|------------------------