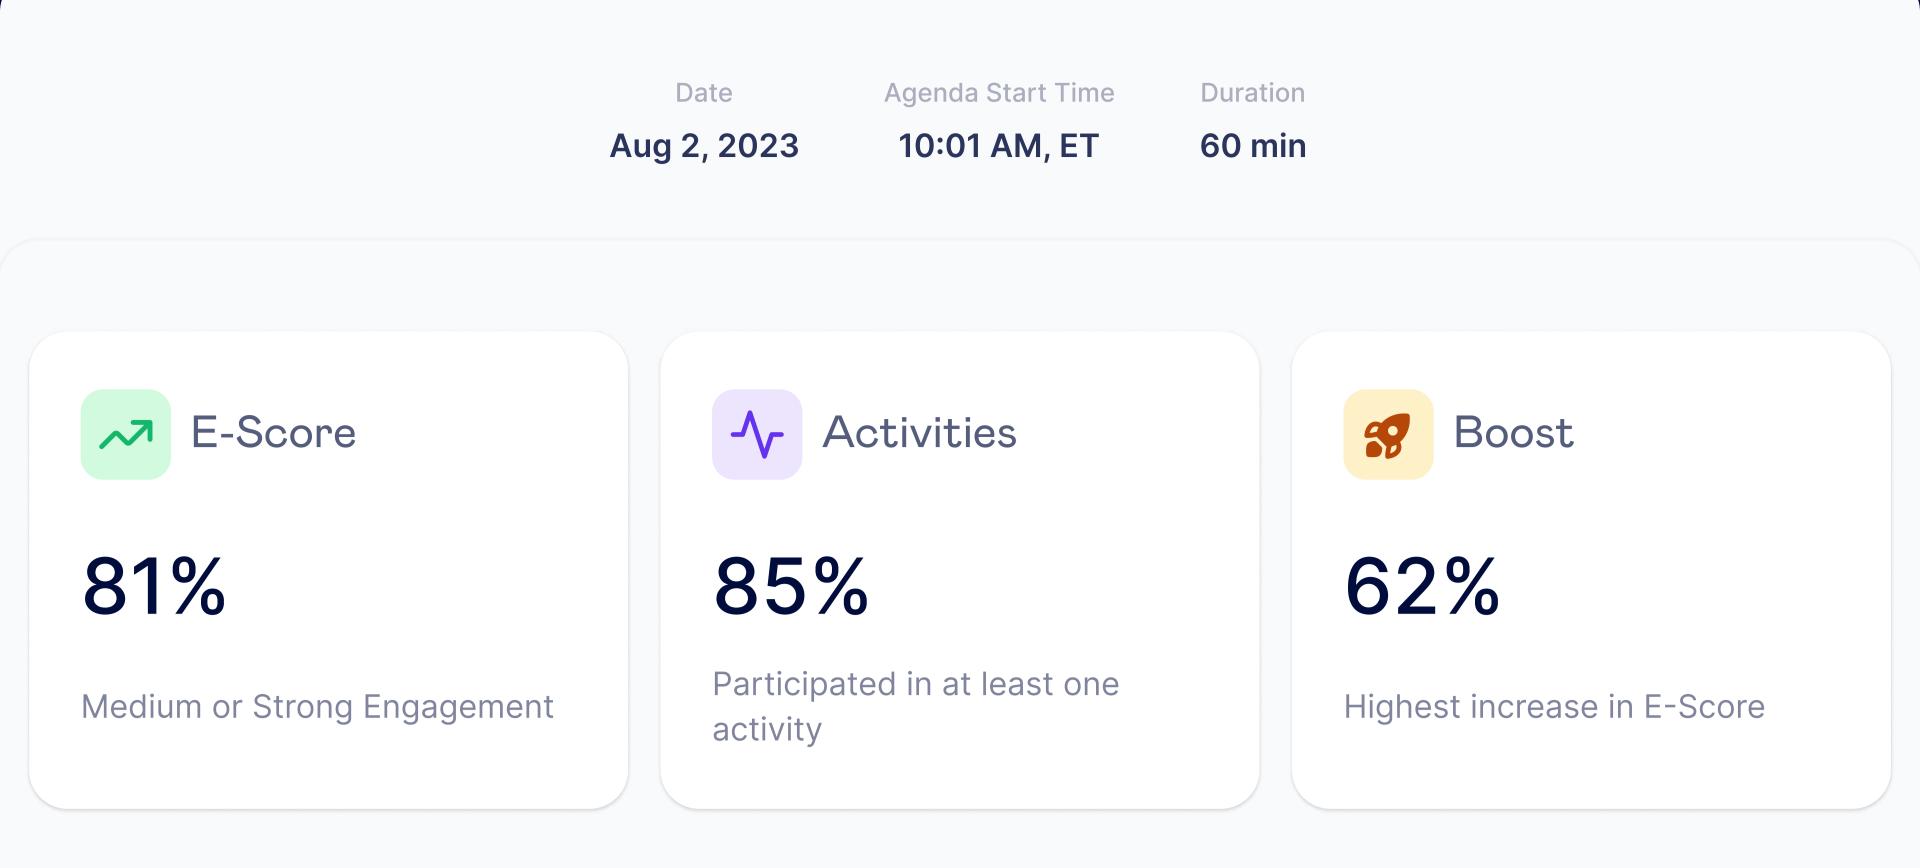

Townhall E-Report

# Sample E-Report







| 22%   |  |
|-------|--|
| Other |  |
| 6%    |  |

#### Quiz

| When:      | 10:33 AM |
|------------|----------|
| Responded: | 20       |
| Boost:     | 68%      |

### Firms that use gamification are X times more profitable than those who do not



### Send

| When:      | 10:49 AM |
|------------|----------|
| Responded: | 15       |
| Boost:     | 41%      |

#### Link to stats on 7X profitability

https://www.zippia.com/advice/gamification-statistics/



## Participation

| Names          | Attendance | Dell                                      | <b>Quiz</b>                                                                                | Send                                    |  |
|----------------|------------|-------------------------------------------|--------------------