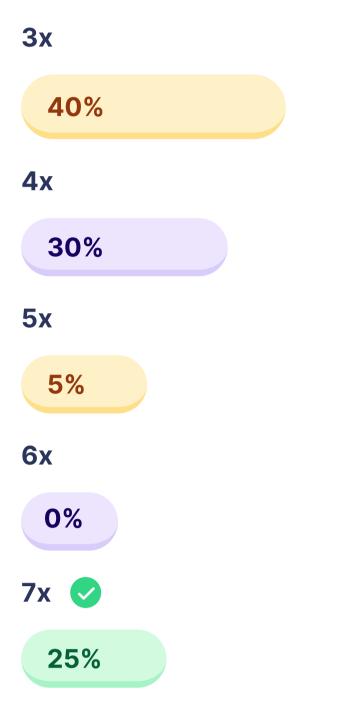

### Firms that use gamification are X times more profitable than those who do not

#### Link to stats on 7X profitability

https://www.zippia.com/advice/gamification-statistics/